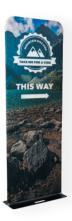

# TOTEM FABRIC STAND

Perfect for POS promotions, our slimline Totem stand has a small footprint and is printed on both sides. Collapses down into a small bag.

Available in 3 sizes from £208 WMPVTOT?

Full colour prints for the wall make beautifully elegant additions to the home, showroom, or office.