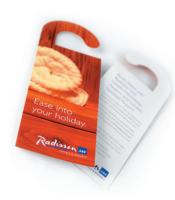

# SILK DOOR HANGERS

Why not include a tick box room service menu so guests can pre-order their breakfast. Printed on thick 400gsm silk artboard. Cross sell to a captive audience whilst also serving a purpose.

from £130 DOORSK?