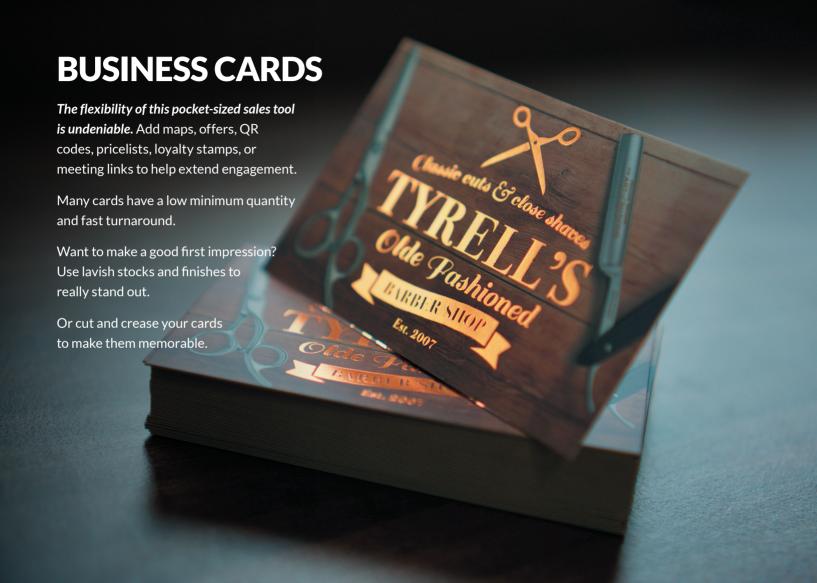

#### LUXURY BUSINESS CARDS

Our number one best seller. 400gsm matt laminated board on both sides for a sophisticated finish.

**50** from **£39** BCLX4L **250** from **£49** BCLX4T

#### STARMARQUE BUSINESS CARDS

Spot gloss highlights on top of matt lamination which shimmer in the light and look absolutely delicious.

50 from £39 BCSM4L 250 from £52 BCSM4T

### OPULEAF LUXE FOIL BUSINESS CARDS

For the ultimate in business card chic, choose from 9 different foil colours to add dazzling shine.

25 from £48 BCLF4L
100 from £80 BCLF4L