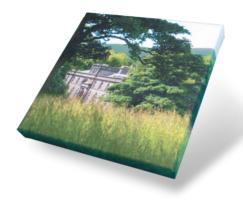

### PREMIUM CANVAS FRAMES

Get the studio look with our framed canvasses. Your design, printed on canvas and tensioned over a premium 38mm wooden frame.

from £47 each LFPPC?

Easy to install, these large aluminium signs come covered in full-colour laminated vinyl for full personalisation. Choose from a range of sizes.