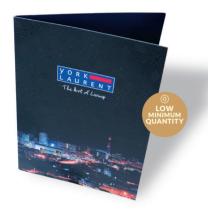

### FABU-GLOSS GLUED FOLDERS

Featuring a gloss laminated outside and available with a 5mm or 10mm spine, or none at all. Supplied assembled with glued pocket.

**A5** from **£131** GFA5GOL **A4** from **£134** GFA4GOL

# GRAND SUEDE FOLDERS

A luxurious soft-touch feel. Holds A6, A5 or A4. Clever use of space means this product delivers high volume at low cost.

500 A5 from £286 PFA5T4D1
500 A4 from £572 PFA4T4G1

#### FAT FOLDERS

High-capacity interlocking wallets that hold up to 2cm of paper. Perfect for meaty brochures, agreements, samples and wads of literature.

250 A4 gloss laminated from £747 FFG40
250 A4 matt laminated from £819 FFM40