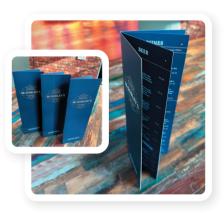

### A4 FOLDED MENUS

350gsm matt laminated folded menus with options for A5, A4, and A3 sizes. Half fold, roll fold, and gatefold options available.

from £73 WMINA4FO

#### LAMINATED MENU BOOKLETS

These tall 350gsm matt laminated multi-page menu booklets are durable and easy to clean.
Choose from 8, 12, 16 or 20 pages.

from £102 WMIN8PPA

CLEVER POINT-OF-SALE

Be right where the business happens. Strategically placed point-of-sale messaging helps you strike while the iron is hot.