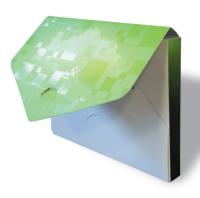

### FABU-GLOSS GLUED FOLDERS

Featuring a gloss laminated outside and available with a 5mm or 10mm spine, or none at all. Supplied assembled with glued pocket.

**A5** from **£131** GFA5GOL **A4** from **£134** GFA4GOL

# GRAND SUEDE FOLDERS

A luxurious soft-touch feel. Holds A6, A5 or A4. Clever use of space means this product delivers high volume at low cost.

500 A5 from £286 PFA5T4D1
500 A4 from £572 PFA4T4G1

#### FAT FOLDERS

High-capacity interlocking wallets that hold up to 2cm of paper. Perfect for meaty brochures, agreements, samples and wads of literature.

250 A4 gloss laminated from £747 FFG40
250 A4 matt laminated from £819 FFM40