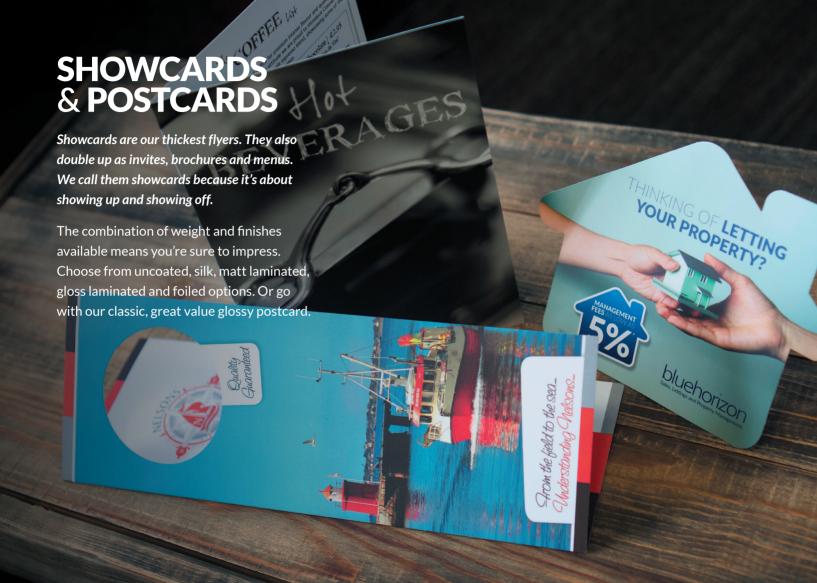

#### LUXURY SHOWCARDS

Printed on a sumptuous 400gsm silk artboard, matt laminated.
A cost-effective way to leave a heavyweight impression.

**50 A6** from **£67** SHMA64L **250 A6** from **£86** SHMA64T

# STARMARQUE SHOWCARDS

Use Showcards to make stunning invites for events. Glossy spot UV highlights are an affordable way to create a wow factor.

**50 A6** from **£139** SHQA64L **250 A6** from **£141** SHQA64T

### **POSTCARDS**

Save on envelopes and post a 300gsm gloss laminated postcard for an unmissable message.

50 A6 from £65 GPA64T
250 A6 from £69 GPA64T