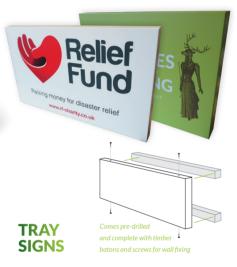

### PREMIUM CANVAS FRAMES

Get the studio look with our framed canvasses. Your design, printed on canvas and tensioned over a premium 38mm wooden frame.

from £47 each LFPPC?

Easy to install, these large aluminium signs come covered in full-colour laminated vinyl for full personalisation. Choose from a range of sizes.

from £156 IGTS?