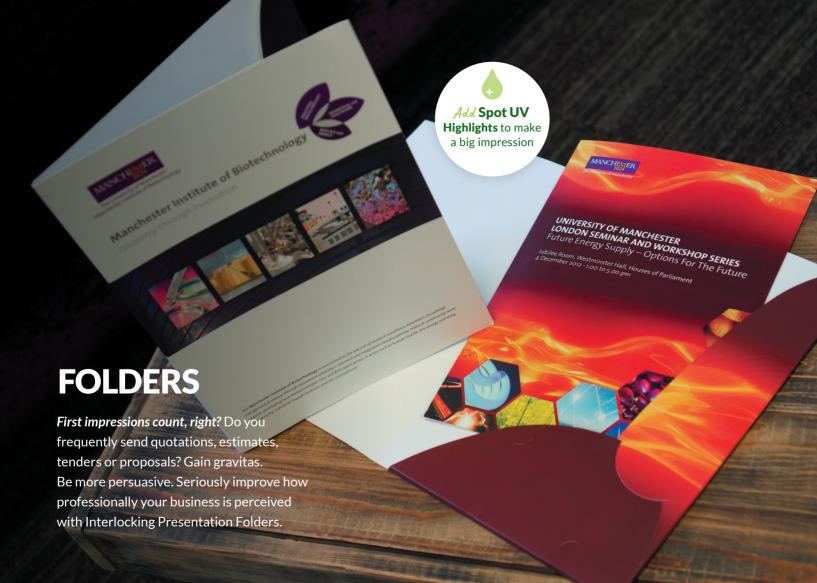

### FABU-GLOSS GLUED FOLDERS

Featuring a gloss laminated outside and available with a 5mm or 10mm spine, or none at all. Supplied assembled with glued pocket.

**A5** from **£131** GFA5GOL **A4** from **£134** GFA4GOL

# GRAND SUEDE FOLDERS

A luxurious soft-touch feel. Holds A6, A5 or A4. Clever use of space means this product delivers high volume at low cost.

500 A5 from £286 PFA5T4D1
500 A4 from £572 PFA4T4G1

#### FAT FOLDERS

High-capacity interlocking wallets that hold up to 2cm of paper. Perfect for meaty brochures, agreements, samples and wads of literature.

250 A4 gloss laminated from £747 FFG40
250 A4 matt laminated from £819 FFM40