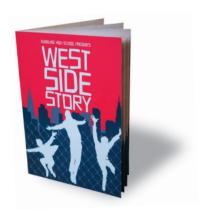

Our stapled booklets start from 8 pages and go up to 64 pages. If you need more pages, ask for options. Add a thicker cover with a stylish finish for that extra persuasive touch.

### 170GSM SILK BOOKLETS

Full colour booklets printed on a smooth 170gsm silk art paper. High quality page thickness with an understated subtle silky shine.

from £135 BK6S08PT

# 160GSM UNCOATED BOOKLETS

Get that understated tactile quality when you select booklets printed on 160gsm uncoated paper. A tasteful and elegant option for a prestigious look and feel.

from £142 BK6U08PT

# THICK COVER STARMARQUE BOOKLETS

Give your booklets even more impact by adding a thick cover. 250gsm or 350gsm Starmarque covers add wow factor with a matt laminate and spot UV highlights.

from £210 BK6G08PT + Spot UV Cover