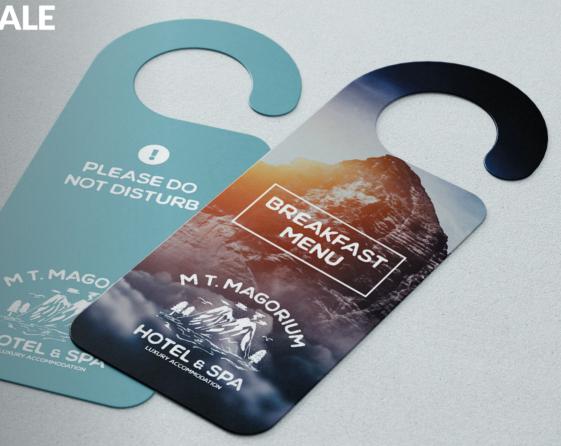

# SILK DOOR HANGERS

Why not include a tick box room service menu so guests can pre-order their breakfast. Printed on thick 400gsm silk artboard. Cross sell to a captive audience whilst also serving a purpose.