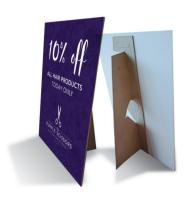

#### LUXURY SHOWCARDS

Printed on a sumptuous 400gsm silk artboard, matt laminated.
A cost-effective way to leave a heavyweight impression.

**50 A6** from **£67** SHMA64L **250 A6** from **£86** SHMA64T

# STARMARQUE SHOWCARDS

Use Showcards to make stunning invites for events. Glossy spot UV highlights are an affordable way to create a wow factor.

**50 A6** from **£139** SHQA64L **250 A6** from **£141** SHQA64T