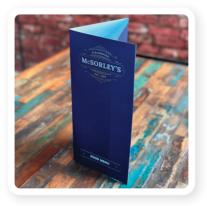

### A4 FOLDED MENUS

350gsm matt laminated folded menus with options for A5, A4, and A3 sizes. Half fold, roll fold, and gatefold options available.

from £73 WMINA4FO