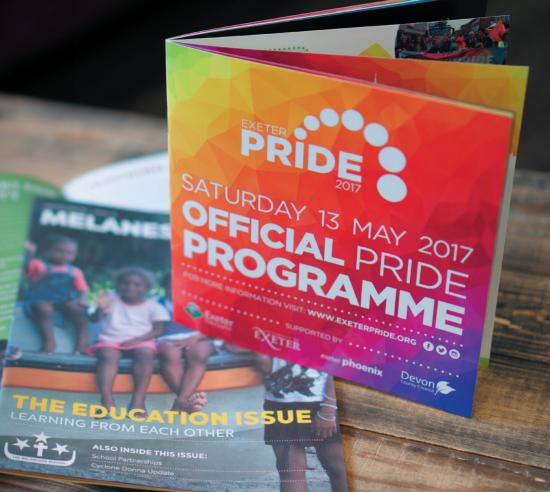

Our stapled booklets start from 8 pages and go up to 64 pages. If you need more pages, ask for options. Add a thicker cover with a stylish finish for that extra persuasive touch.

### 170GSM SILK BOOKLETS

Full colour booklets printed on a smooth 170gsm silk art paper. High quality page thickness with an understated subtle silky shine.

from £135 BK6S08PT

# 160GSM UNCOATED BOOKLETS

Get that understated tactile quality when you select booklets printed on 160gsm uncoated paper. A tasteful and elegant option for a prestigious look and feel.

from £142 BK6U08PT

# THICK COVER STARMARQUE BOOKLETS

Give your booklets even more impact by adding a thick cover. 250gsm or 350gsm Starmarque covers add wow factor with a matt laminate and spot UV highlights.

from £210 BK6G08PT + Spot UV Cover